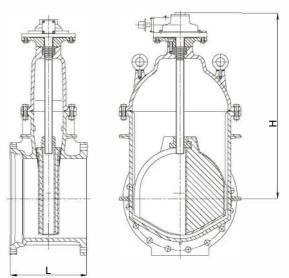

#### **Schematic**

# Main Dimensions (mm/inch)

| Size | 18        | 20        | 24        |
|------|-----------|-----------|-----------|
| L    | 432/17.0  | 457/18.0  | 508/20.0  |
| Н    | 1055/46.5 | 1150/49.5 | 1295/55.0 |