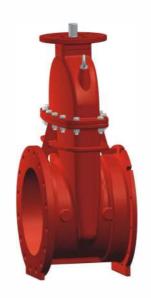

n Wedge |                     |  |
| Wedge Nut          | Bronze                                     | B148 C95200         |  |
| Bonnet             | Ductile Iron                               | A536 Grade 65-45-12 |  |
| Stem               | Stainless Steel                            | A276 Grade 304      |  |
| Mounting Flange    | Ductile Iron                               | A536 Grade 65-45-12 |  |
| Thrust Collar      | Bronze                                     | B148 C95200         |  |
| Operating Nut      | Ductile Iron                               | A536 Grade 65-45-12 |  |
| Fasteners          | Stainless Steel                            | F593 Grade 304      |  |
| Body/Bonnet Gasket | NBR                                        | D2000               |  |

#### **Schematic**





# Main Dimensions (mm/inch)

| Size | 18        | 20        | 24        |
|------|-----------|-----------|-----------|
| L    | 432/17.0  | 457/18.0  | 508/20.0  |
| Н    | 1055/46.5 | 1150/49.5 | 1295/55.0 |

• Designs, materials and specifications shown are subject to change without notice due to the continuous development of our products.