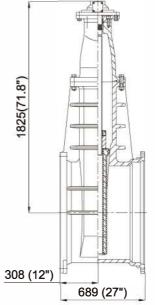

# C515 NRS Resilient Wedge Gate Valve MJ x FL Ends, 30"

#### **Specifications**

- Meet or exceed the requirements of AWWA C515 standard.
- Full waterway.
- EPDM Fully Encapsulated Ductile Iron Wedge.
- Triple O-Ring stem seal.
- Flange and drilling complies with ASTM B16.1 Class 125.
- Mechanical joint outlet complies with ANSI/AWWA C153
  /A21.53.

### **Material Specification**

| Part               | Material                                   | <b>ASTM Specification</b> |
|--------------------|--------------------------------------------|---------------------------|
| Body               | Ductile Iron                               | A536 Grade 65-45-12       |
| Wedge              | EPDM Fully Encapsulated Ductile Iron Wedge |                           |
| Wedge Nut          | Bronze                                     | B148 C95200               |
| Bonnet             | Ductile Iron                               | A536 Grade 65-45-12       |
| Stem               | Stainless Steel                            | A276 Grade 304            |
| Gear Adapter       | Ductile Iron                               | A536 Grade 65-45-12       |
| Thrust Collar      | Bronze                                     | B148 C95200               |
| Operating Nut      | Ductile Iron                               | A536 Grade 65-45-12       |
| Gland Bush         | Brass                                      | B16 C36000                |
| Guide              | Stainless Steel                            | A240 Grade 304            |
| Fasteners          | Stainless Steel                            | F593 Grade 304            |
| Body/Bonnet Gasket | NBR                                        | D2000                     |