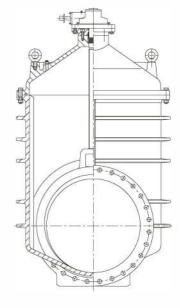

# C515 NRS Resilient Wedge Gate Valve MJ x FL Ends, 30"

#### **Specifications**

- Meet or exceed the requirements of AWWA C515 standard.
- Full waterway.
- EPDM Fully Encapsulated Ductile Iron Wedge.
- Triple O-Ring stem seal.
- Flange and drilling complies with ASTM B16.1 Class 125.
- Mechanical joint outlet complies with ANSI/AWWA C153
  /A21.53.

### **Material Specification**

| Part               | Material                                   | <b>ASTM Specification</b> |
|--------------------|--------------------------------------------|---------------------------|
| Body               | Ductile Iron                               | A536 Grade 65-45-12       |
| Wedge              | EPDM Fully Encapsulated Ductile Iron Wedge |                           |
| Wedge Nut          | Bronze                                     | B148 C95200               |
| Bonnet             | Ductile Iron                               | A536 Grade 65-45-12       |
| Stem               | Stainless Steel                            | A276 Grade 304            |
| Gear Adapter       | Ductile Iron                               | A536 Grade 65-45-12       |
| Thrust Collar      | Bronze                                     | B148 C95200               |
| Operating Nut      | Ductile Iron                               | A536 Grade 65-45-12       |
| Gland Bush         | Brass                                      | B16 C36000                |
| Guide              | Stainless Steel                            | A240 Grade 304            |
| Fasteners          | Stainless Steel                            | F593 Grade 304            |
| Body/Bonnet Gasket | NBR                                        | D2000                     |